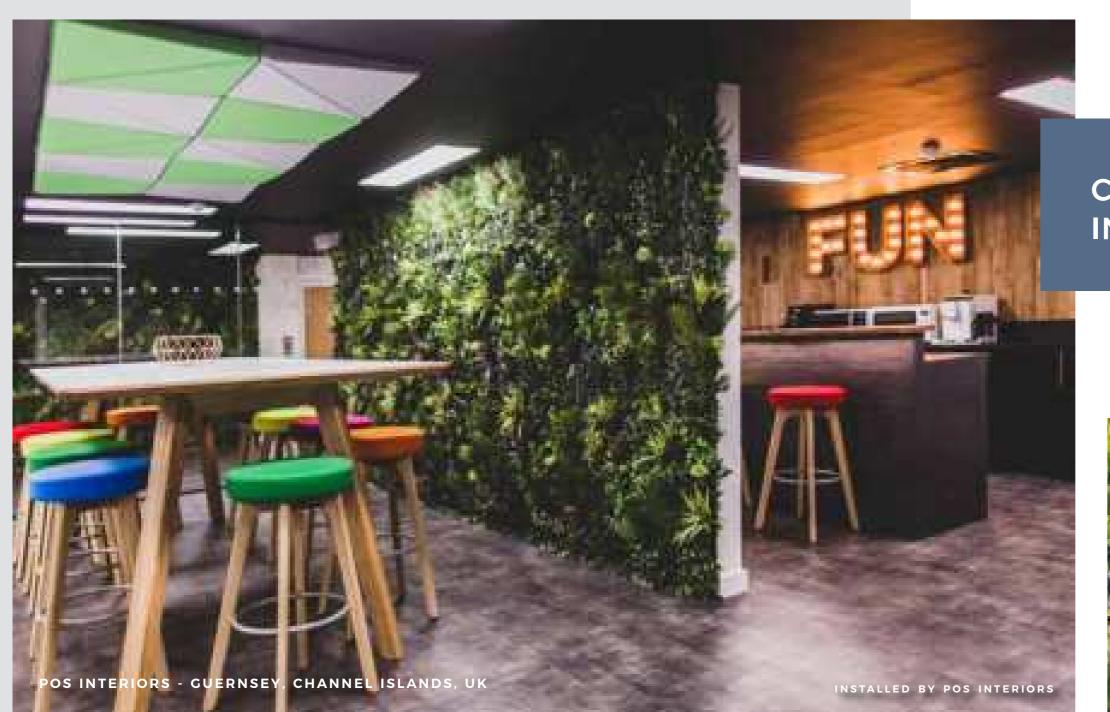

### UPLIFTING ENVIRONMENT

POS Interiors, Guernsey, offer specialist workplace consultancy on how to create an inspiring environment that fosters wellbeing within your workforce and increases productivity.

Our Vistafolia® Panels grace a double-height feature wall, creating a calm counterpoint to the energetic lettering of nearby artwork. The textures and colours of the planting immediately engender a warm, welcoming atmosphere conducive to effective working.