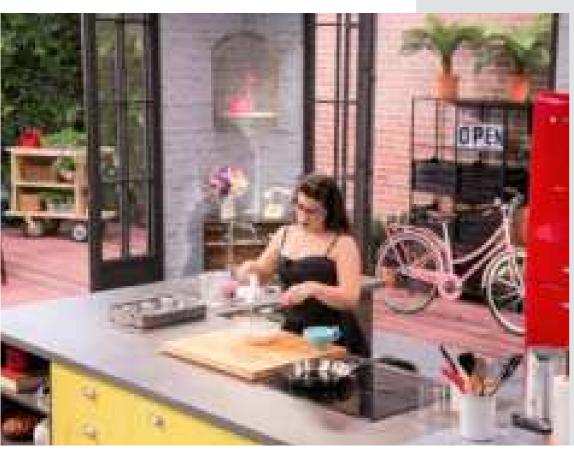

Fresh-looking greenery in a domestic scene adds magic. Green walls are the perfect backdrop for Kitchen 24's cheerful set, evoking a mood of homespun goodness.