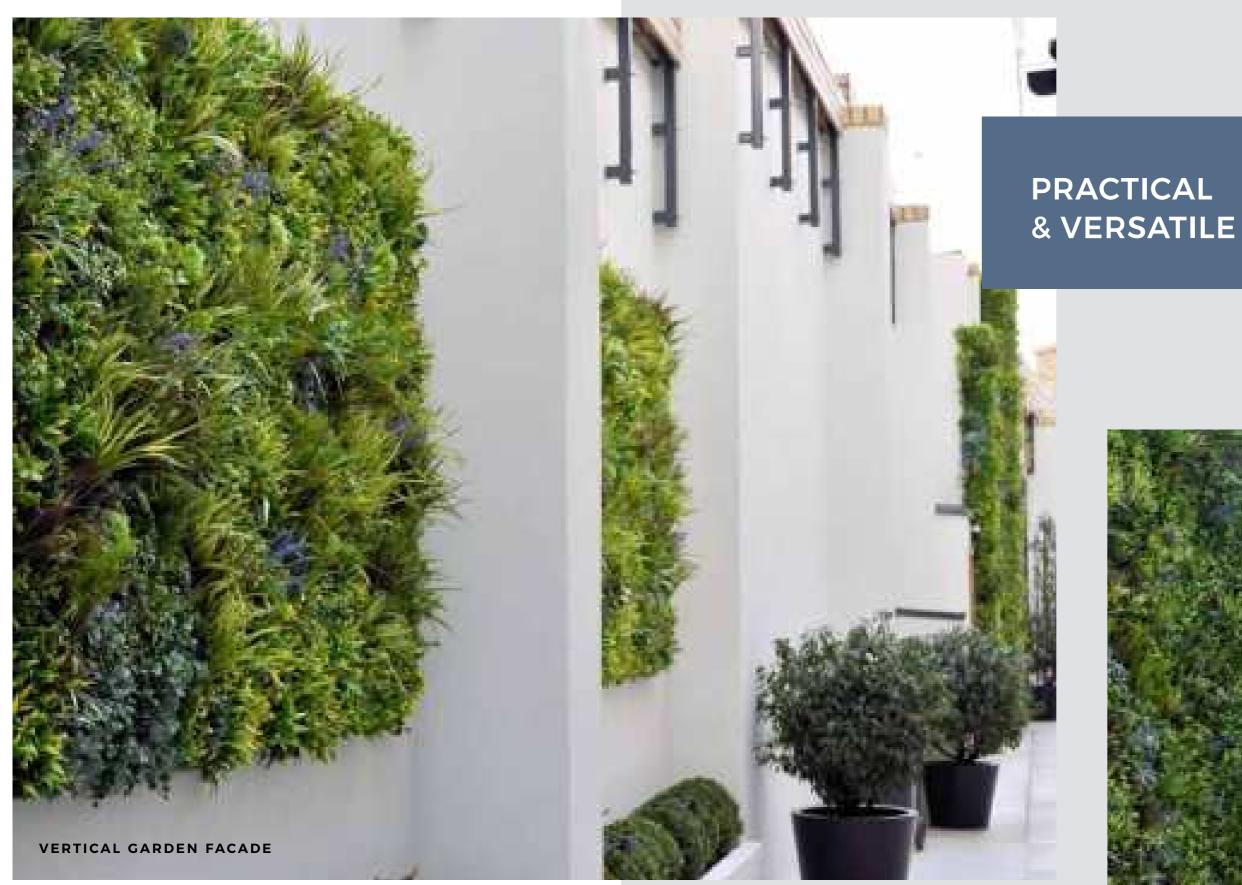

## **FLEXIBLE &** VERSATILE

### NATURAL-LOOKING GROWING PATTERN

The windswept site and strongly curved design of this new modern extension to the Glasgow Fort Shopping Centre presented a huge challenge for landscape architects. Vistafolia® was ideal to create the look they wanted.

Thanks to our choice of leaf shapes and textures, the finished effect looks natural through all seasons in Scotland, yet is also robust and versatile enough to withstand the exposed site and fit the unusual arc of the planting surface.