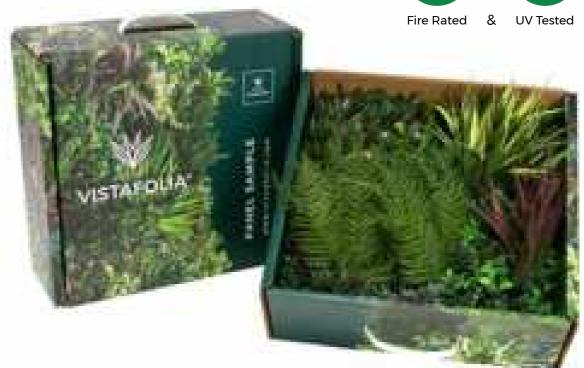

#### VISTAFOLIA® PANEL SAMPLE

#### A QUARTER (350 MM X 350 MM / 14" X 14" ) OF ONE REGULAR PANEL

The sample condenses the features of our Vistafolia® Panel into a compact view so that customers can appreciate the design and quality of our breakthrough green wall system.

Order samples

To order, contact info@vistafolia.com

Made of UV Stabilised & Fire Rated artificial foliage fixed to a powder-coated mild steel grid, the sample incorporates a selection of the 16 plant varieties found on our Vistafolia® Panels.