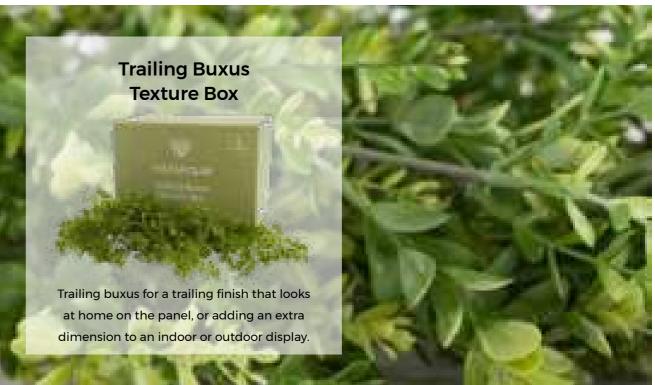

#### **CUSTOMISED WITH TEXTURE BOXES**

Beautifully crafted foliage to add extra depth.

#### Create really bold textures to make your wall stand out.

Each box of additional foliage contains enough plants for around 10 panels

#### and gives you the tools you need to create a truly bespoke finish.