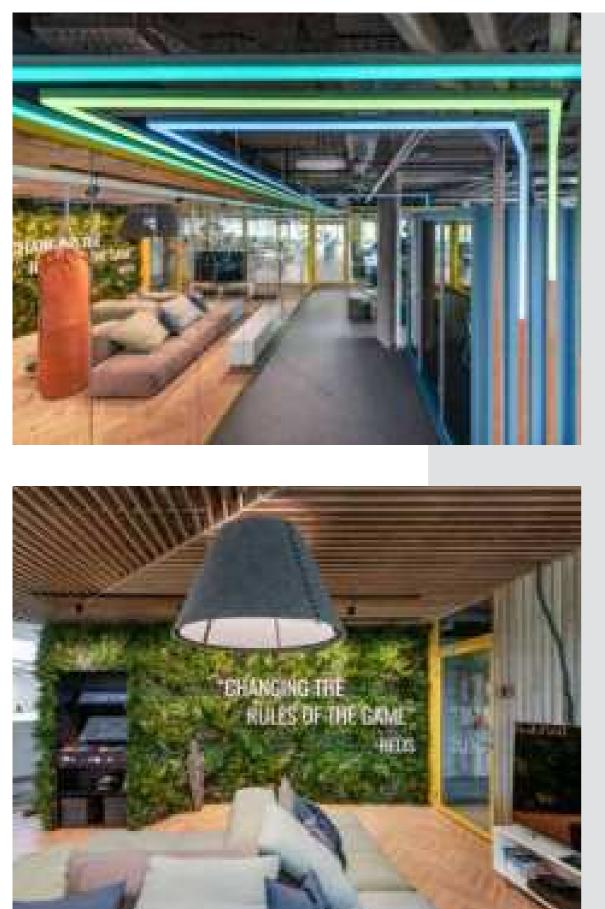

# "CHANGING THE RULES OF THE GAME"

# Offices

By Ulrika Rutkauskienė

-HELIS

This dynamic Lithuanian computer software company, specialising in e-sports, needed an interior that reflected their out-of-the-box thinking. To make up for the view out of the window, they chose Vistafolia® to soften the environment and make a welcome addition to the game machines.

1.54

Installed by Ulrika Rutkauskienė