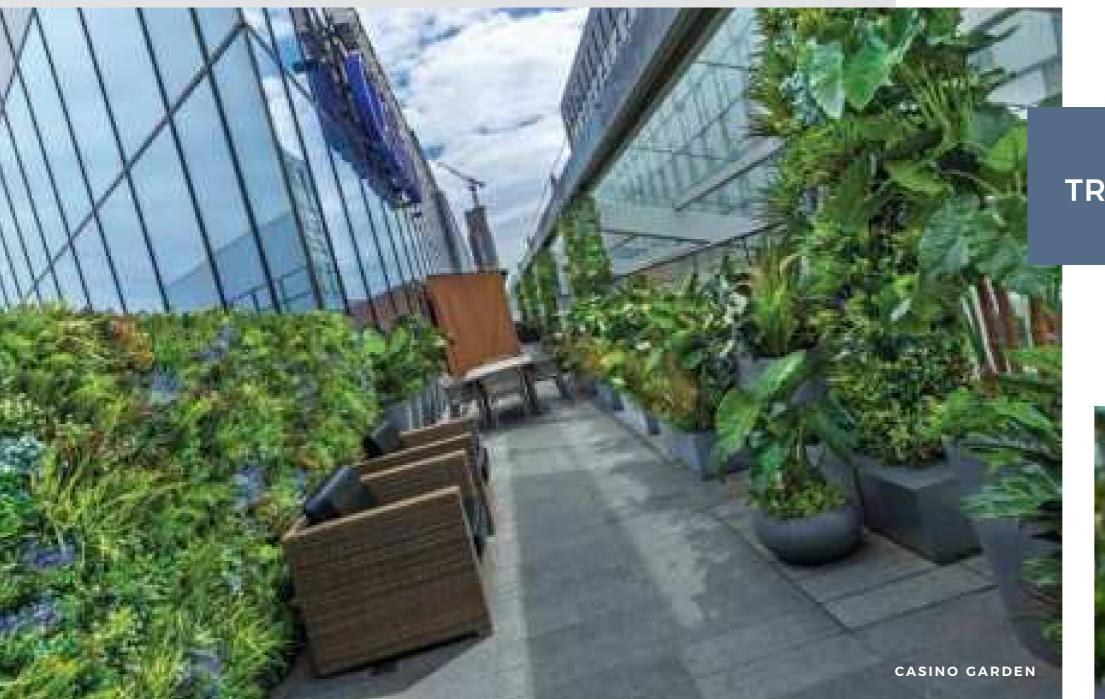

### **INSPIRED BY NATURE**

Vistafolia® contributes strongly to the warm, comfortable feel of the rooftop retreat of this popular casino.

Our artificial living wall provided the perfect solution for filling the terrace with lush green foliage, softening the concrete and steel exterior with vertical planting while leaving plenty of room for seating. The casino now has a green space where guests can relax in the open air.