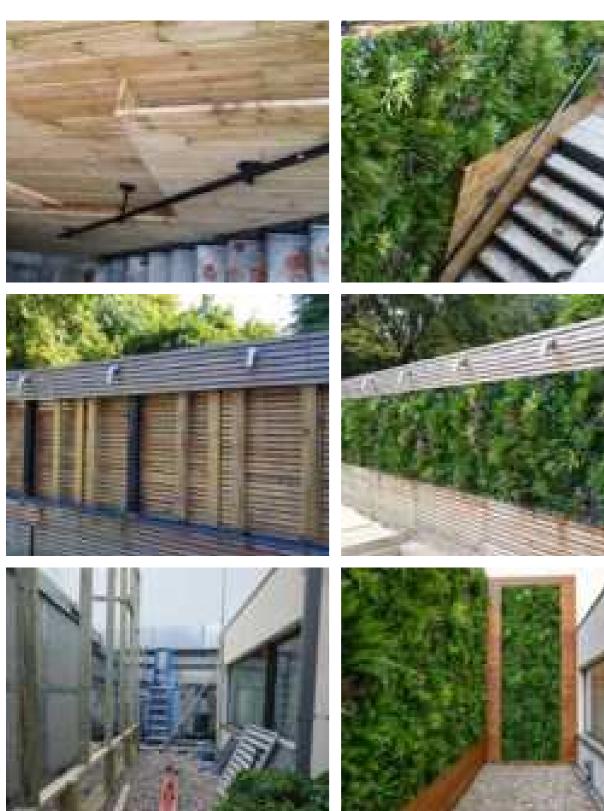

#### WHY **SPECIFY VISTAFOLIA®**

The Vistafolia® system has been rigorously tested and installed in a wide variety of challenging environments, both internal and external. It is quick and easy to install, and requires low maintenance.

#### **AS SIMPLE AS 1, 2, 3**

#### COLOUR & TEXTURE BOXES

2

Customise the look of your green wall

**3** FIXINGS

Use our fixings for a neat and reliable installation