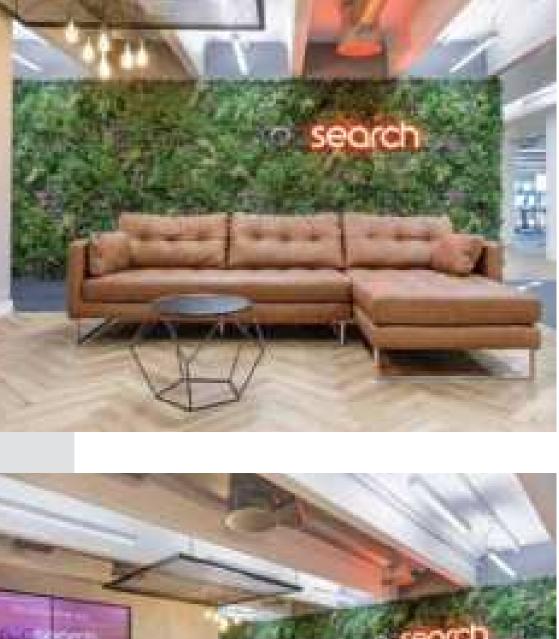

#### WARM, WELCOMING SPACE

By installing green walls, this co-working space has given workers in the hi-tech companies that use the offices, a bright and pleasant communal area where they can enjoy networking with fellow entrepreneurs over tea or coffee, providing an inspiring ambiance to aid collaboration in this new creative hub.