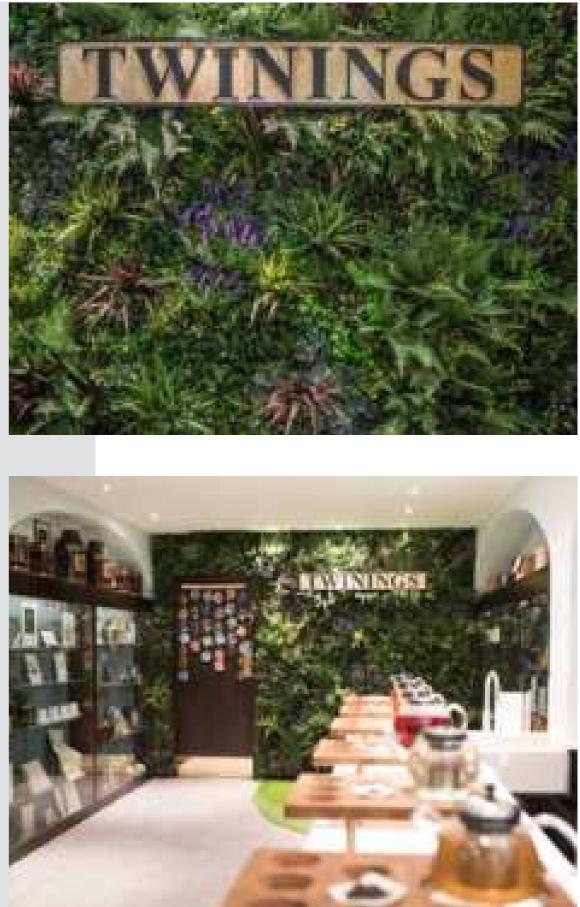

Vistafolia®'s artificial green walls make customers want to linger and look, introducing a natural element that makes them feel at home.

Vistafolia®'s luxurious green walls have become the artificial solution of choice for some of the world's most recognizable brands. Twining's Tea, situated in the same London shop since 1706, are one such client. Their wall brings a burst of color to an otherwise dark room, giving their clients the perfect backdrop to take selfies and relax amongst beautiful surroundings.