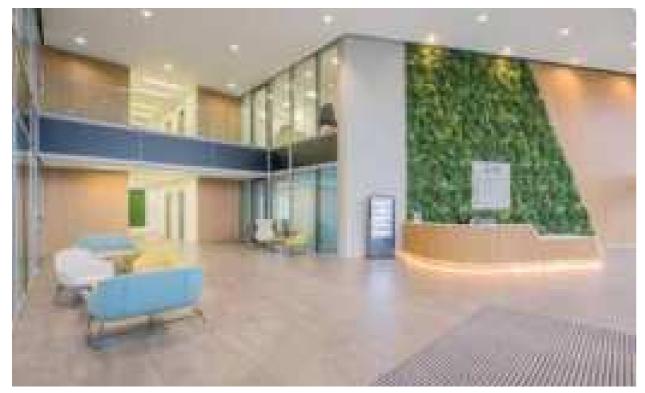

pany, specialising in e-sports, needed an interior that reflected their out-of-the-box thinking. To make up for the view out of the window, they chose Vistafolia® to soften the environment and make a welcome addition to the game machines.



1.54

Installed by Ulrika Rutkauskienė



### UPLIFTING ENVIRONMENT

POS Interiors, Guernsey, offer specialist workplace consultancy on how to create an inspiring environment that fosters wellbeing within your workforce and increases productivity.

Our Vistafolia® Panels grace a double-height feature wall, creating a calm counterpoint to the energetic lettering of nearby artwork. The textures and colours of the planting immediately engender a warm, welcoming atmosphere conducive to effective working.

# CREATIVE INTERIOR



#### WARM, WELCOMING SPACE









By installing green walls, this co-working space has given workers in the hi-tech companies that use the offices, a bright and pleasant communal area where they can enjoy networking with fellow entrepreneurs over tea or coffee, providing an inspiring ambiance to aid collaboration in this new creative hub.







This impressive free-standing structure, installed in the atrium of this new building, cleverly echoes the trees outside, anchoring it firmly within its surroundings and bringing the outdoors in. As real plants would have proved too expensive and impractical, it was specifically designed for artificial foliage.



#### **BESPOKE DESIGN**



We provide a comprehensive design service, capable of presenting solutions with cost effective, low maintenance features that meet the