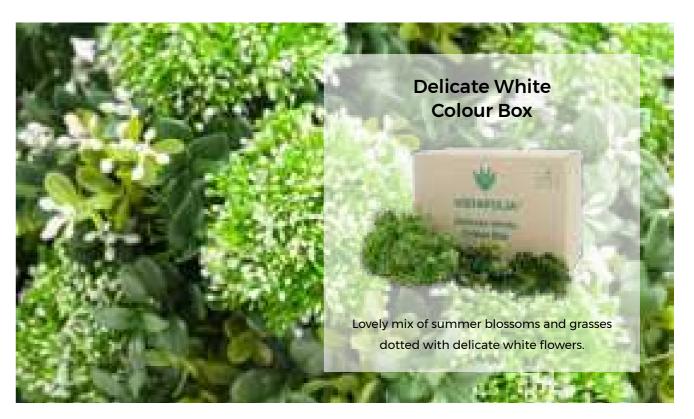

#### **CUSTOMISED WITH COLOUR BOXES**

Stunning coloured flowers to draw the eye.

Change the colours from season to season, or simply as your mood suits.

Each box of additional foliage contains enough plants for around 10 panels

#### and allows you to create a truly bespoke finish tailored to your own taste.