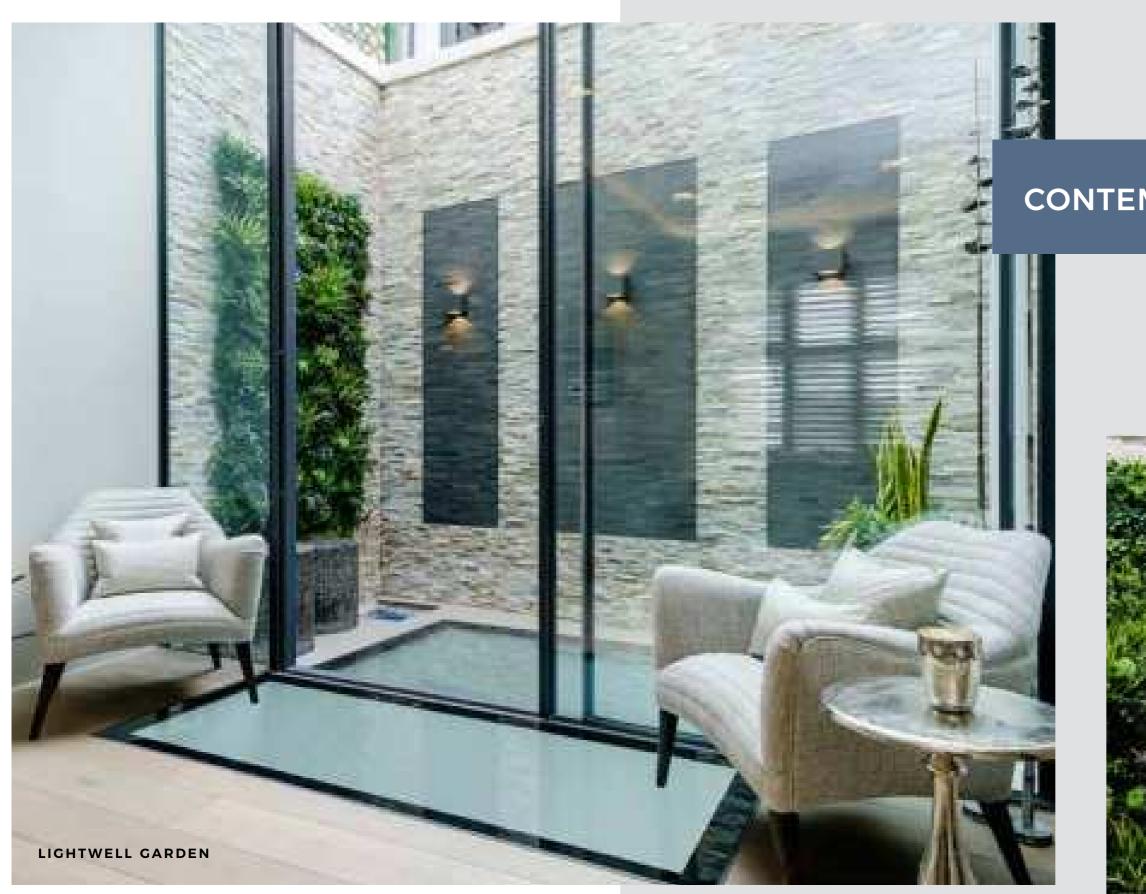

ultimate play-zone.

Small corners can also benefit from the potential offered by artificial greenery. The lightwell in this contemporary scheme shows how Vistafolia® can enhance even the smallest space, creating beautiful pockets of no-maintenance, natural-looking planting in challenging conditions where real plants would struggle.