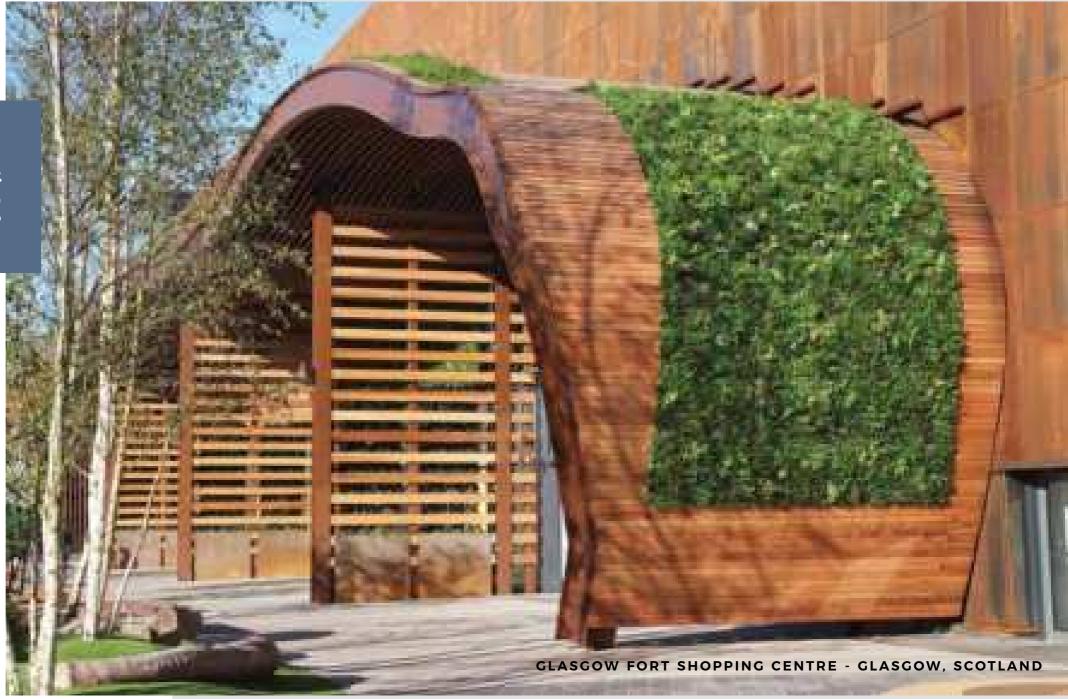

### NATURAL-LOOKING GROWING PATTERN

The windswept site and strongly curved design of this new modern extension to the Glasgow Fort Shopping Centre presented a huge challenge for landscape architects. Vistafolia® was ideal to create the look they wanted.

Thanks to our choice of leaf shapes and textures, the finished effect looks natural through all seasons in Scotland, yet is also robust and versatile enough to withstand the exposed site and fit the unusual arc of the planting surface.