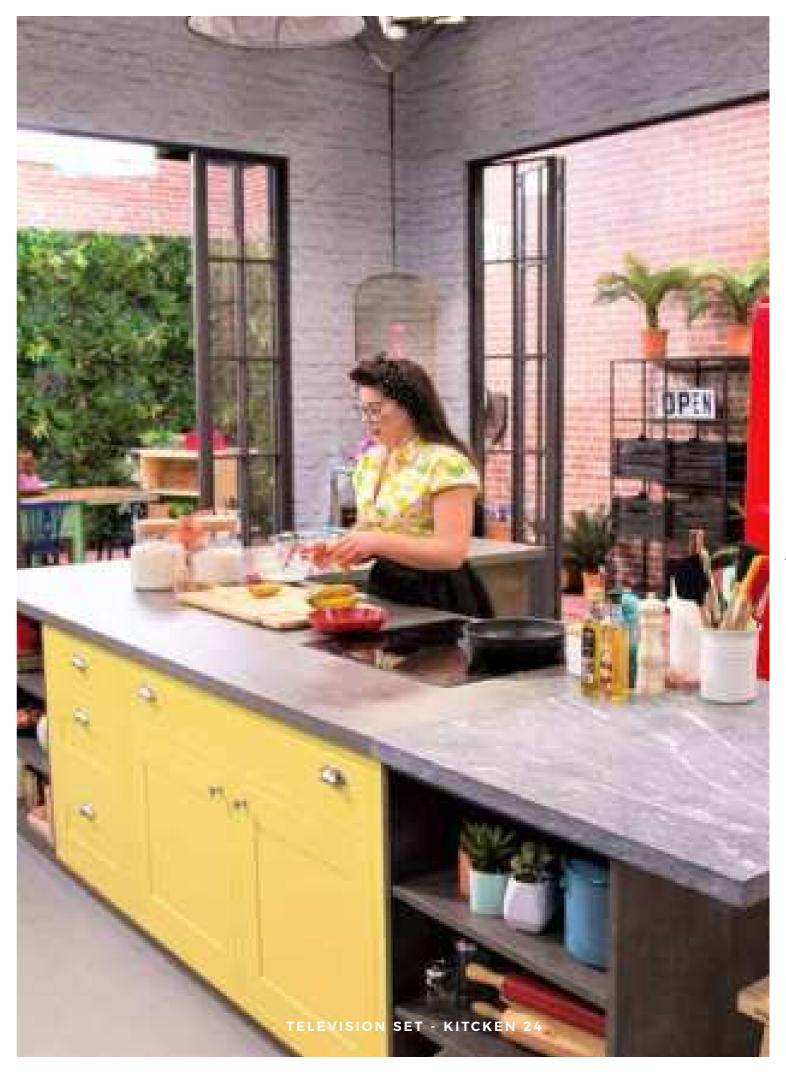

Fresh-looking greenery in a domestic scene adds magic. Green walls are the perfect backdrop for Kitchen 24's cheerful set, evoking a mood of homespun goodness.