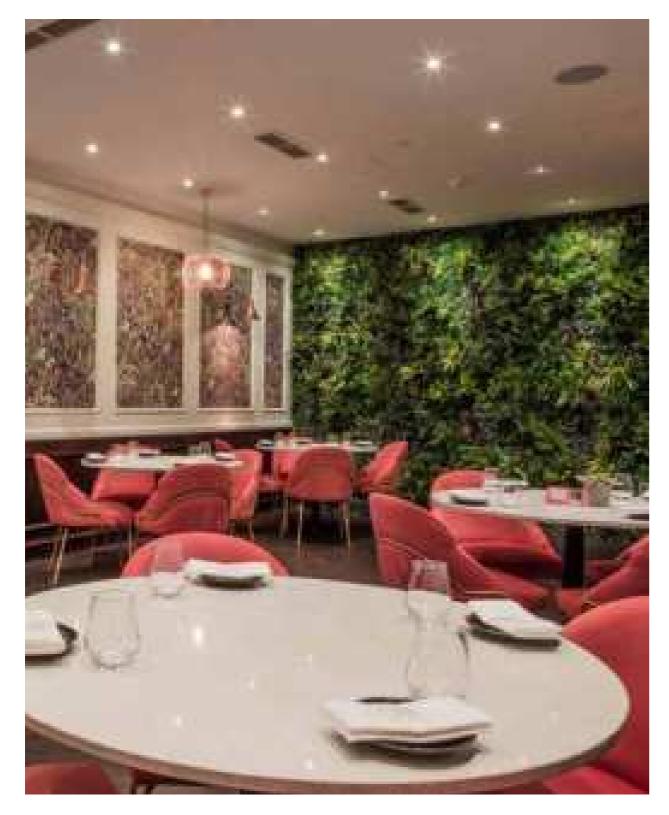

ERARTA MUSEUM, ST. PETERSBURG, RUSSIA

Erarta, Russian's largest private museum of contemporary art, holds more than forty exhibitions a year. To complement such thought-provoking exhibits as surrealist Salvador Dali's Space Venus, the museum commissioned Vistafolia® to install floor-to-ceiling green walls. The foliage's variation in colour and texture create an interesting background which nevertheless does not distract from the artwork, making it an excellent choice as a background for sculpture.