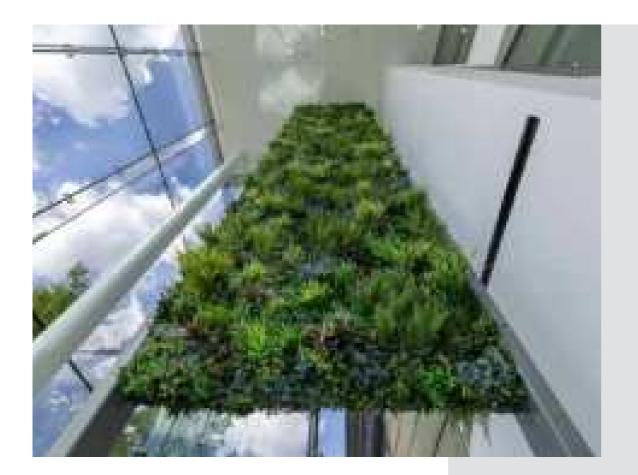

This impressive free-standing structure, installed in the atrium of this new building, cleverly echoes the trees outside, anchoring it firmly within its surroundings and bringing the outdoors in. As real plants would have proved too expensive and impractical, it was specifically designed for artificial foliage.