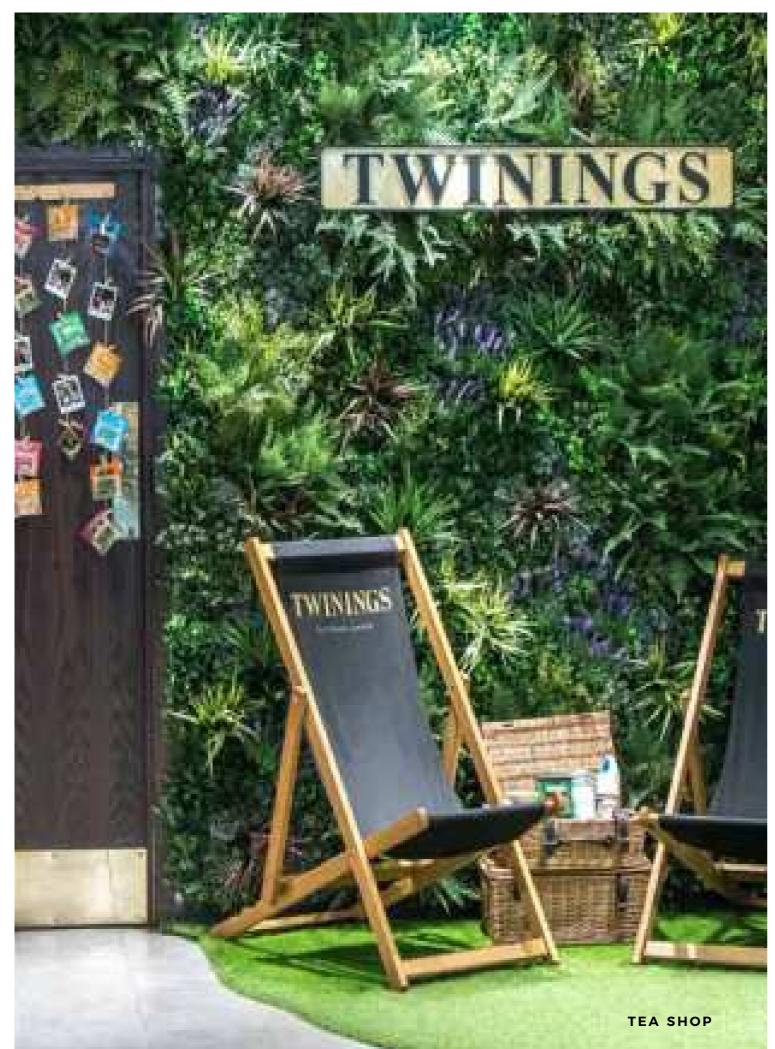

Vistafolia®'s artificial green walls make customers want to linger and look, introducing a natural element that makes them feel at home.

Vistafolia®'s luxurious green walls have become the artificial solution of choice for some of the world's most recognizable brands. Twining's Tea, situated in the same London shop since 1706, are one such client. Their wall brings a burst of color to an otherwise dark room, giving their clients the perfect backdrop to take selfies and relax amongst beautiful surroundings.