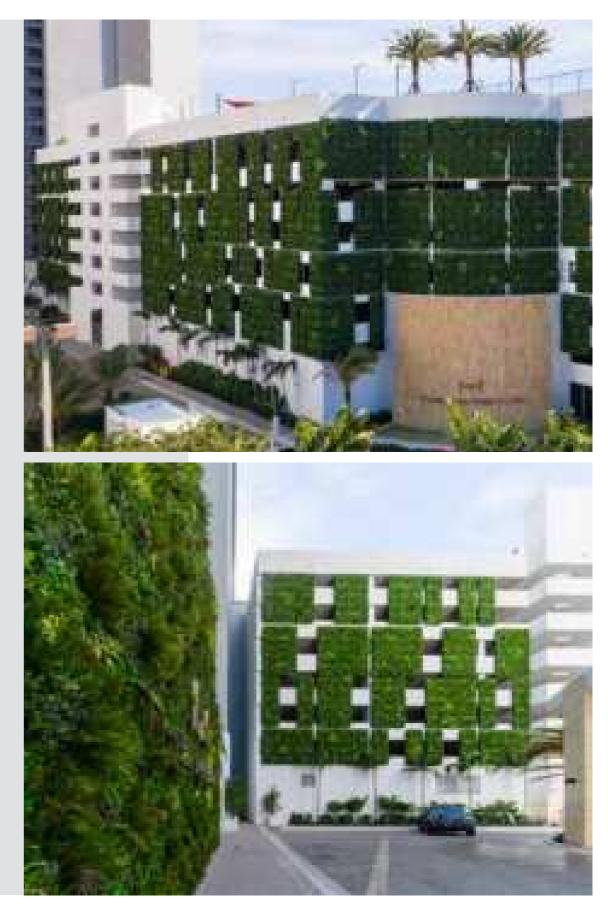

-

THE HARBOUR CONDOS - MIAMI, USA

PAGE

The Harbour Condo features 330 luxury residences in two 26-storey towers and is considered the ultimate in waterfront living.

> THE HARBOUR CONDOS - MIAMI, USA INSTALLED BY EASY GRASS MIAMI

Vistafolia® was chosen to dress this luxury condominium, set in five acres of land on Sunny Isles Bay in Miami, with stunning greenery. Comprising hundreds of Vistafolia® Panels, the tapestries of foliage complemented the feature stonework on the facade, softening the sleek lines of the contemporary design. The resulting feature wall, with its imposing breadth, perfectly suits the development's role as an urban oasis.