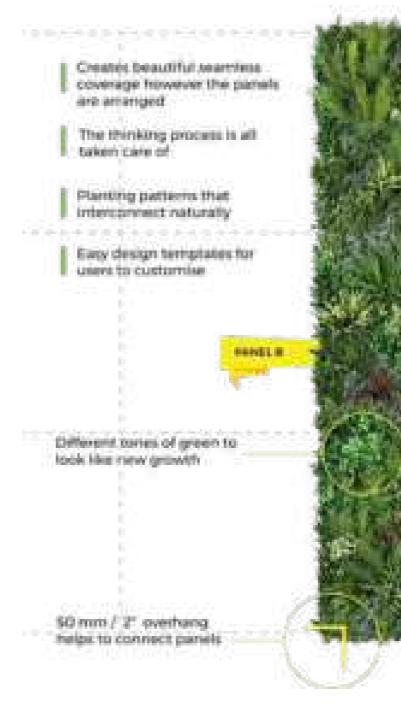

#### UNIQUE **3-PANEL** SOLUTION

#### THE FUTURE OF ARTIFICIAL GREEN WALLS IS HERE

Vistafolia®'s lush artificial green wall system panels have been designed to create a beautiful green environment with a realistic effect even in the most inhospitable planting locations.

The Vistafolia® solution uses a unique three-panel system to create a totally natural look without repetition or visible joins.