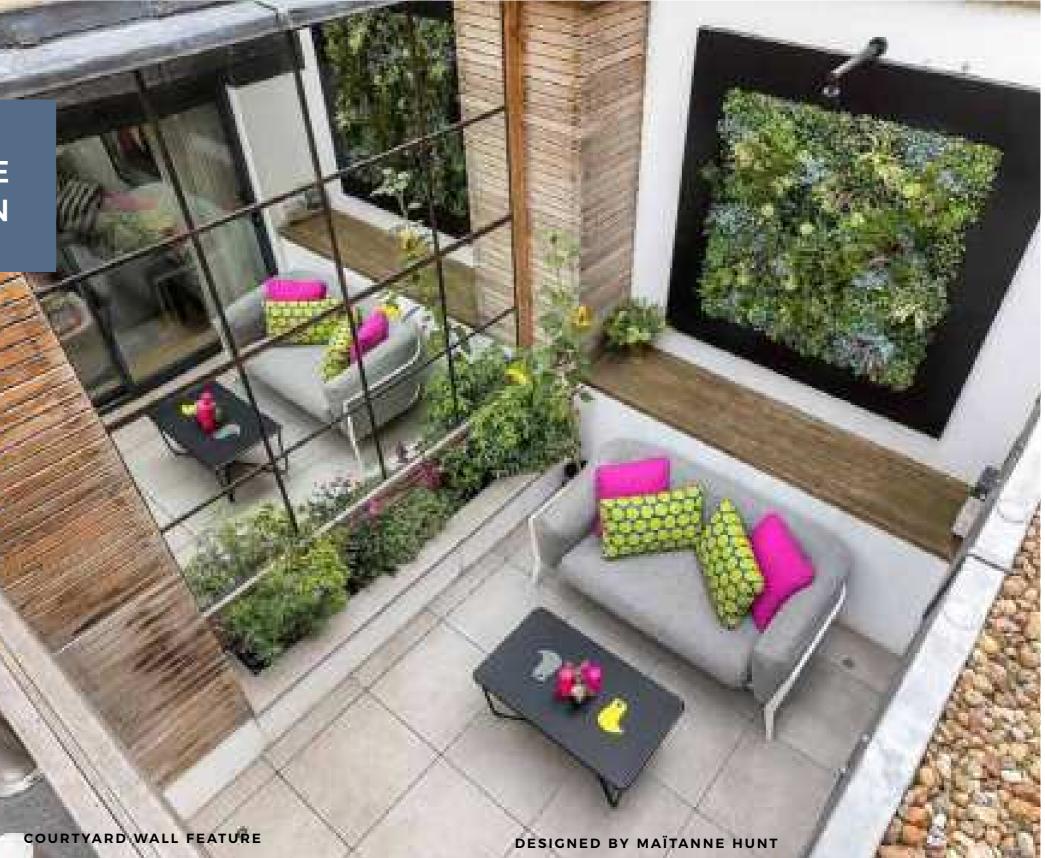

# UNIQUE DESIGN

This compact garden by garden designer Maïtanne Hunt, with a striking tapestry of artificial greenery, brings nature into the small, open-plan apartment, providing a bright, airy, greenery-accented environment for relaxation while creating the illusion of a bigger space.