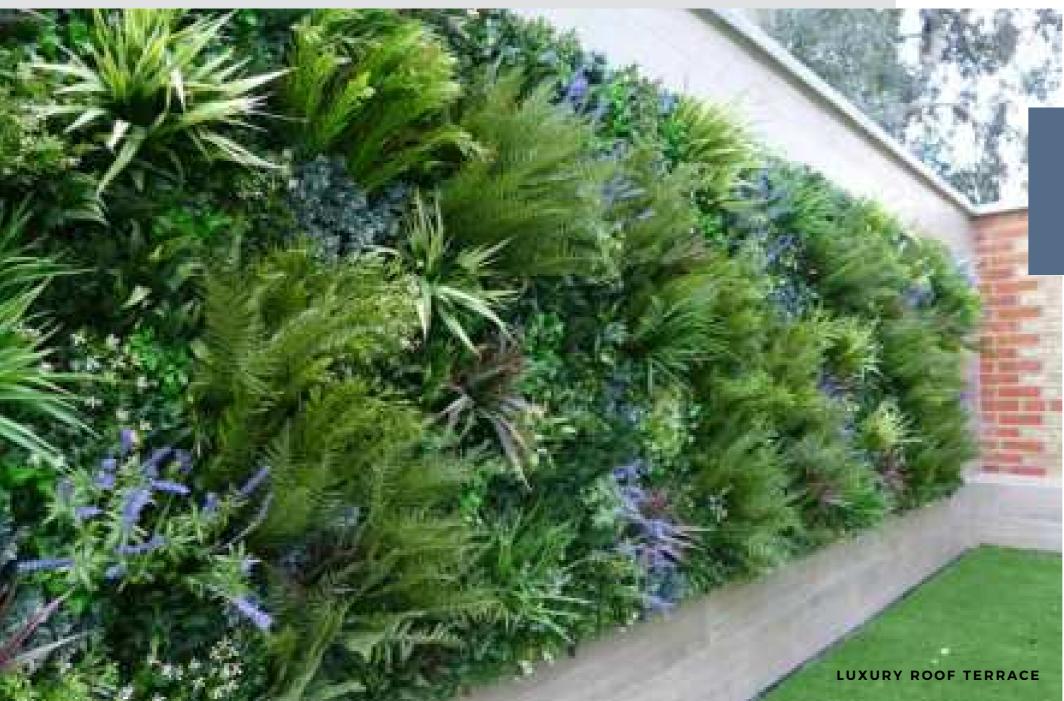

Lightweight and designed for maximum flexibility, Vistafolia®'s Panels are excellent for rooftop environments, providing an attractive, practical alternative to real planting.

Technology-orientated offices have been at the forefront of an emerging greening movement in the workplace, a reflection of a larger trend towards eco-buildings.