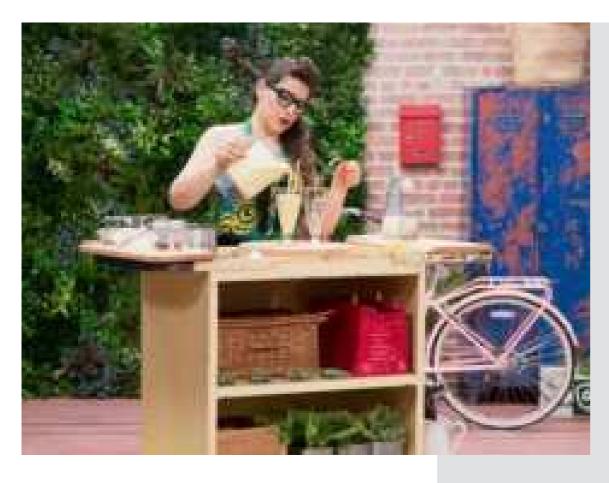

Fresh-looking greenery in a domestic scene adds magic. Green walls are the perfect backdrop for Kitchen 24's cheerful set, evoking a mood of homespun goodness.