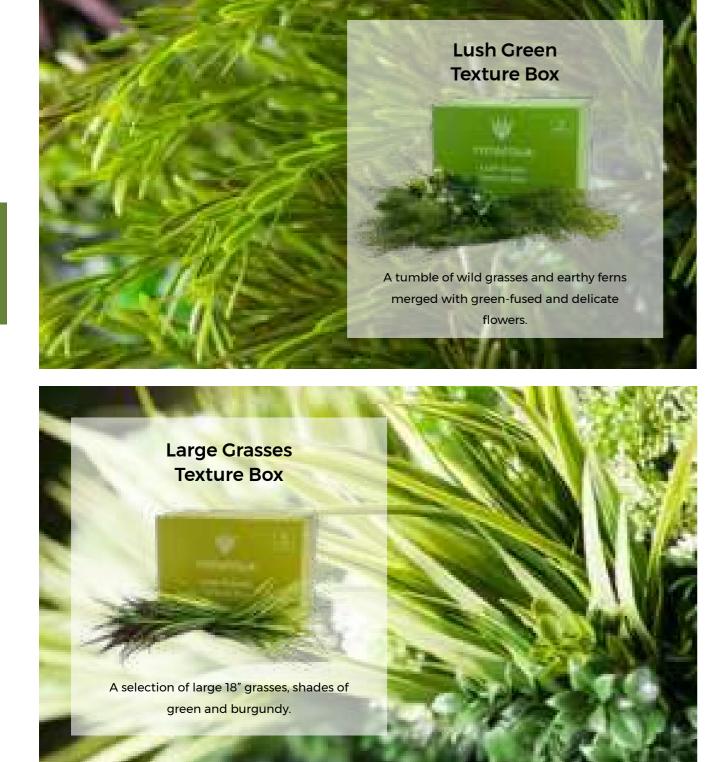

#### **CUSTOMISED WITH TEXTURE BOXES**

Beautifully crafted foliage to add extra depth.

#### Create really bold textures to make your wall stand out.

Each box of additional foliage contains enough plants for around 10 panels

#### and gives you the tools you need to create a truly bespoke finish.