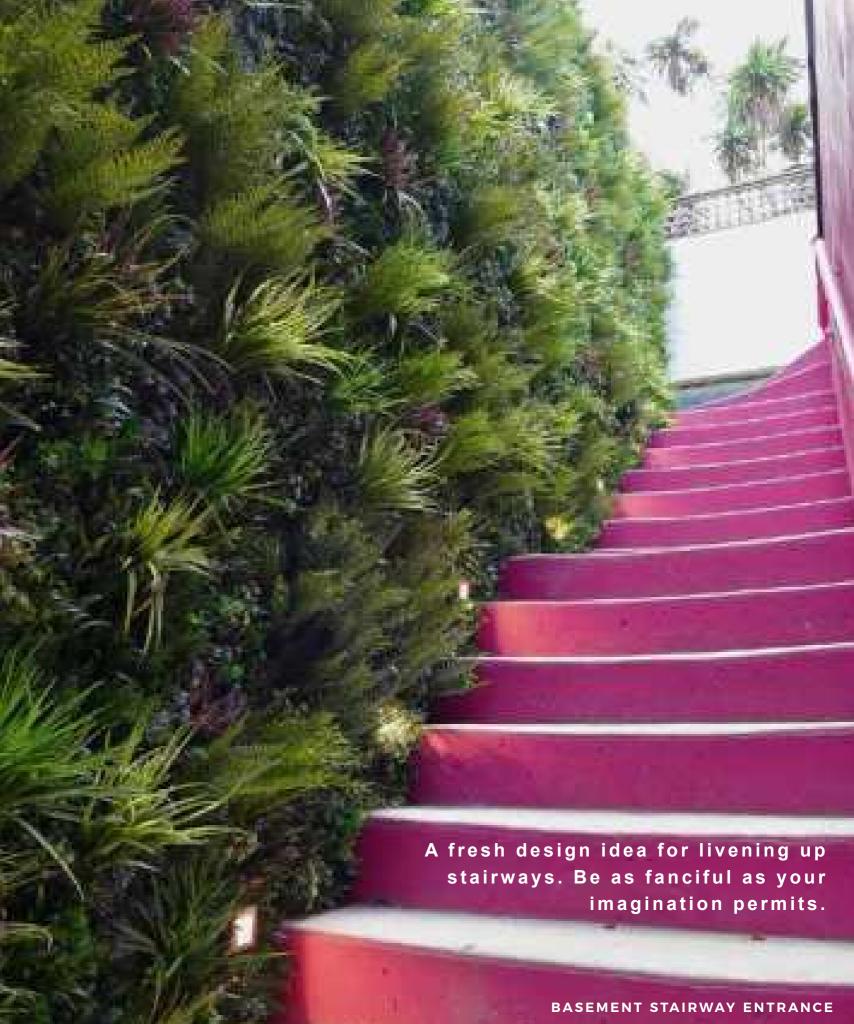

#### **DELIVERING EXCELLENCE**

The look of a lush, energising green wall instantly refreshes featureless spaces, such as the staircase of this property. Our seamless foliage panels are a perfect solution for enlivening light-reduced, confined spaces such as corridors and stairways.