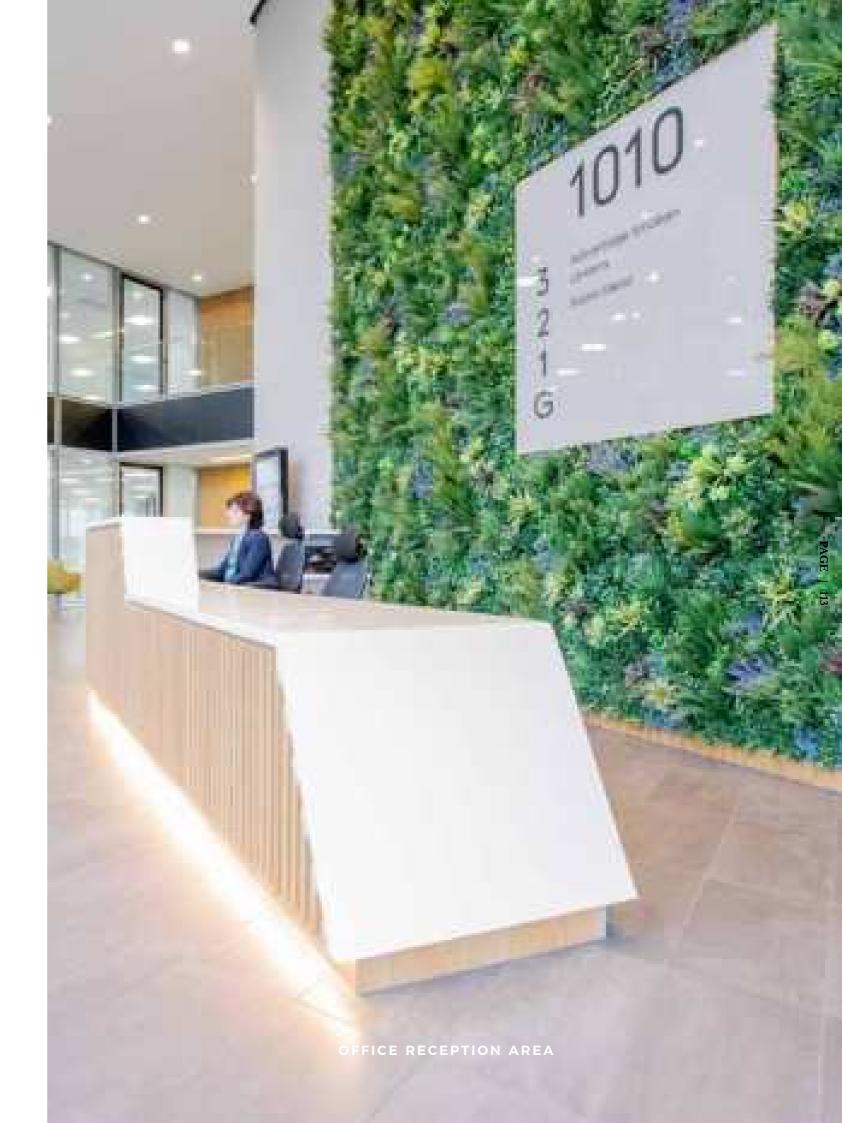

nteriors, Guernsey, offer specialist workplace consultancy on how to create an inspiring environment that fosters wellbeing within your workforce and increases productivity.

Our Vistafolia® Panels grace a double-height feature wall, creating a calm counterpoint to the energetic lettering of nearby artwork. The textures and colours of the planting immediately engender a warm, welcoming atmosphere conducive to effective working.

# CREATIVE INTERIOR



#### WARM, WELCOMING SPACE









By installing green walls, this co-working space has given workers in the hi-tech companies that use the offices, a bright and pleasant communal area where they can enjoy networking with fellow entrepreneurs over tea or coffee, providing an inspiring ambiance to aid collaboration in this new creative hub.







This impressive free-standing structure, installed in the atrium of this new building, cleverly echoes the trees outside, anchoring it firmly within its surroundings and bringing the outdoors in. As real plants would have proved too expensive and impractical, it was specifically designed for artificial foliage.



#### **BESPOKE DESIGN**



We provide a comprehensive design service, capable of presenting solutions with cost effective, low maintenance features that meet the needs of your project. Our technical team have years of experience behind them and their countless successful installations allow them to transform your environment and create bespoke designs with the minimum of fuss.



Lightweight and designed for maximum flexibility, Vistafolia®'s Panels are excellent for roofto