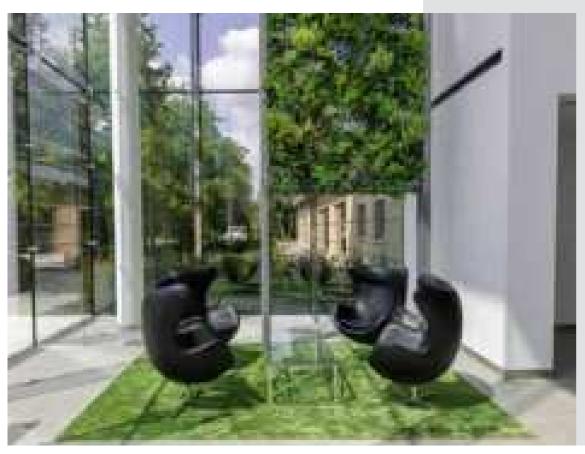

This impressive free-standing structure, installed in the atrium of this new building, cleverly echoes the trees outside, anchoring it firmly within its surroundings and bringing the outdoors in. As real plants would have proved too expensive and impractical, it was specifically designed for artificial foliage.