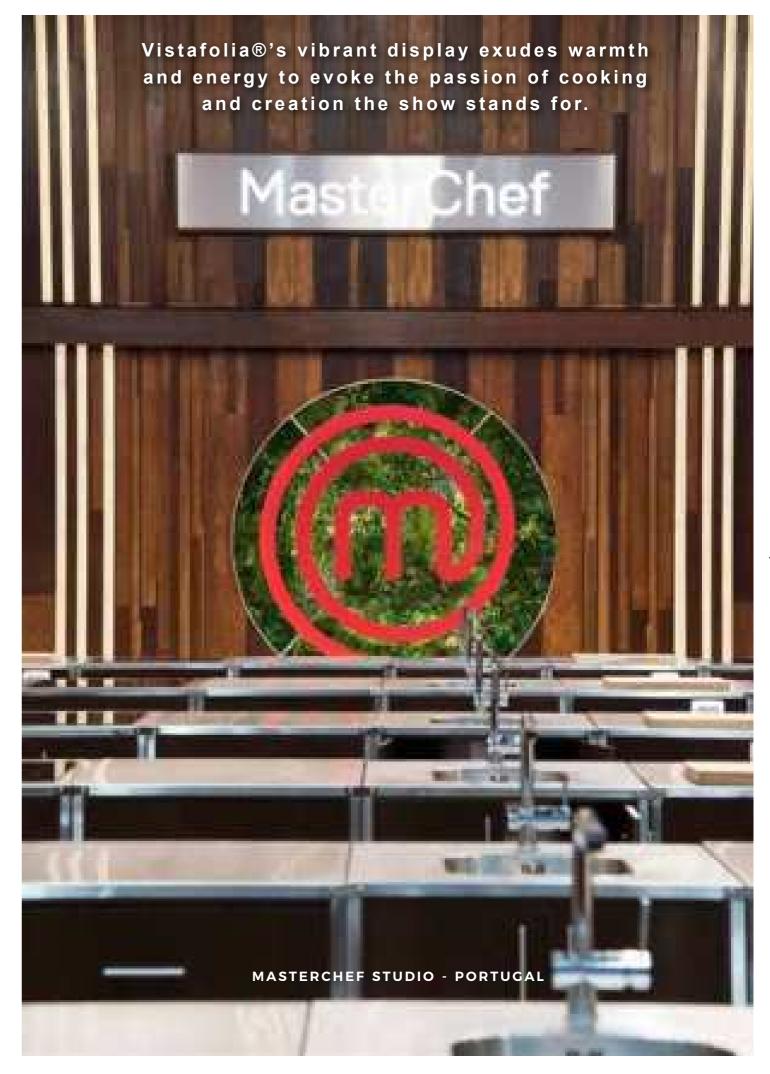

Master Chef, the popular and long-running television cooking show, has integrated our green wall into its branding for its Lisbon edition. MasterChef's familiar red logo, the small letter m surrounded by a stove coil, graces a bespoke circular greenery display set against a wood-paneled wall. The logo appears to float against the green wall, which is up-lit for dramatic effect.