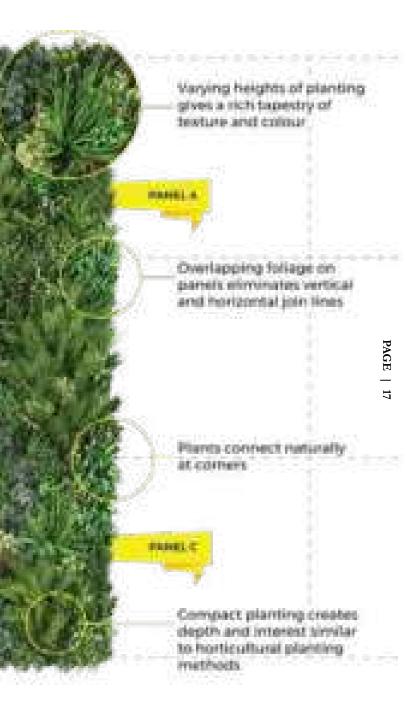

#### UNIQUE **3-PANEL** SOLUTION

#### THE FUTURE OF ARTIFICIAL GREEN WALLS IS HERE

Vistafolia®'s lush artificial green wall system panels have been designed to create a beautiful green environment with a realistic effect even in the most inhospitable planting locations.

The Vistafolia® solution uses a unique three-panel system to create a totally natural look without repetition or visible joins.