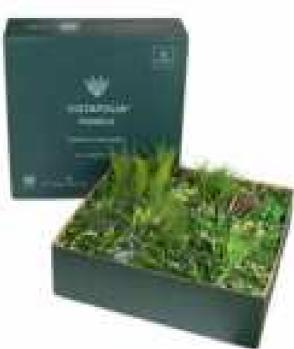

#### VISTAFOLIA® PANEL SAMPLE

#### A QUARTER (350 MM X 350 MM / 14" X 14" ) OF ONE REGULAR PANEL

The sample condenses the features of our Vistafolia® Panel into a compact view so that customers can appreciate the design and quality of our breakthrough green wall system.

Order samples

To order, contact info@vistafolia.com

Made of UV Stabilised & Fire Rated artificial foliage fixed to a powder-coated mild steel grid, the sample incorporates a selection of the 16 plant varieties found on our Vistafolia® Panels.