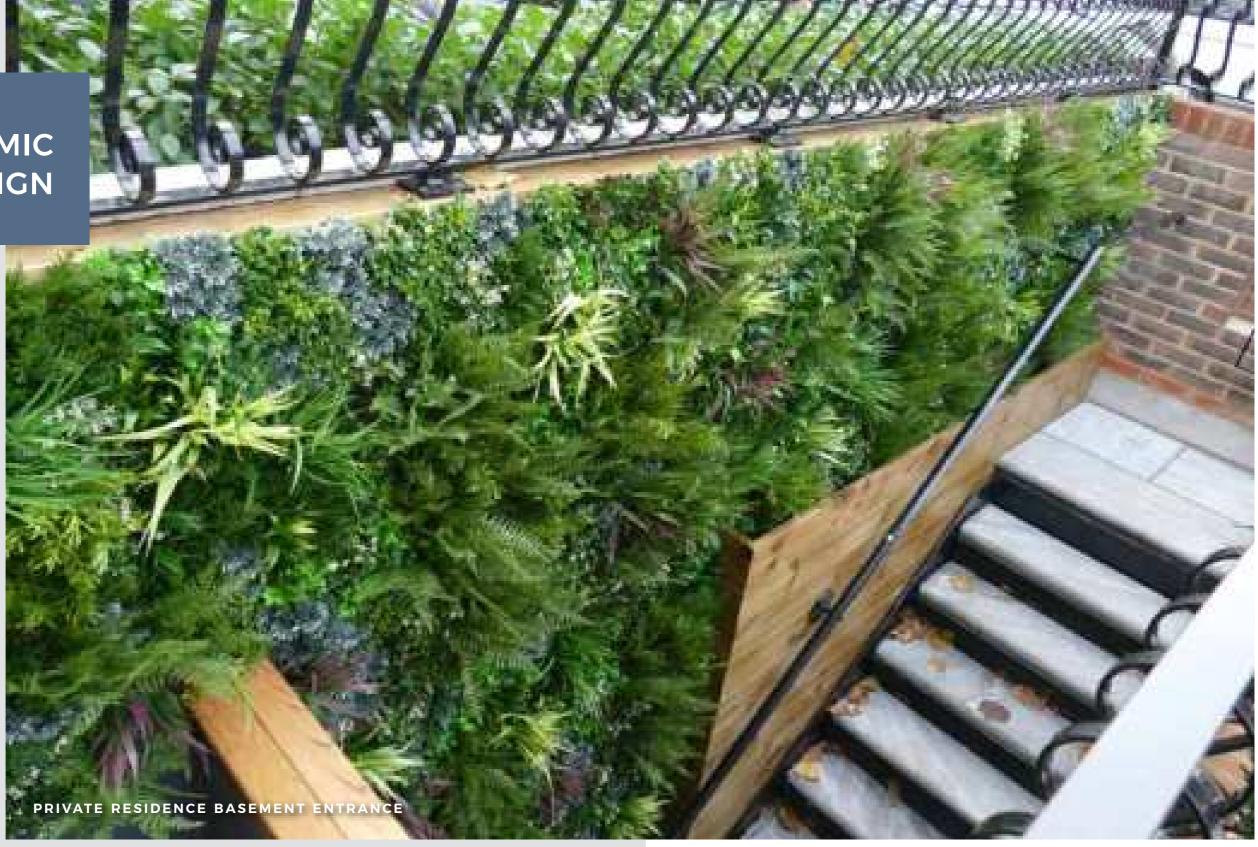

# DYNAMIC DESIGN

#### **DELIVERING EXCELLENCE**

The look of a lush, energising green wall instantly refreshes featureless spaces, such as the staircase of this property. Our seamless foliage panels are a perfect solution for enlivening light-reduced, confined spaces such as corridors and stairways.