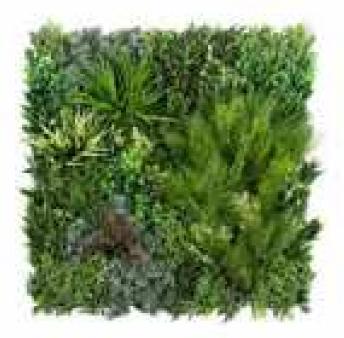

#### **VISTAFOLIA®** PANELS

**ULTRA-REALISTIC FOLIAGE** 

**UV-IFR** Technology

**Tested & Certified** 

**Quality Standard** 

Each panel measures

80 cm x 80 cm / 31.5 " x 31.5 "

ΔΔ

#### THE FUTURE OF ARTIFICIAL GREEN WALLS IS HERE

Vistafolia®'s lush artificial green wall system panels have been designed to create a beautiful green environment with a realistic effect even in the most inhospitable planting locations.

The Vistafolia® solution uses a unique three-panel system to create a totally natural look without repetition or visible joins.