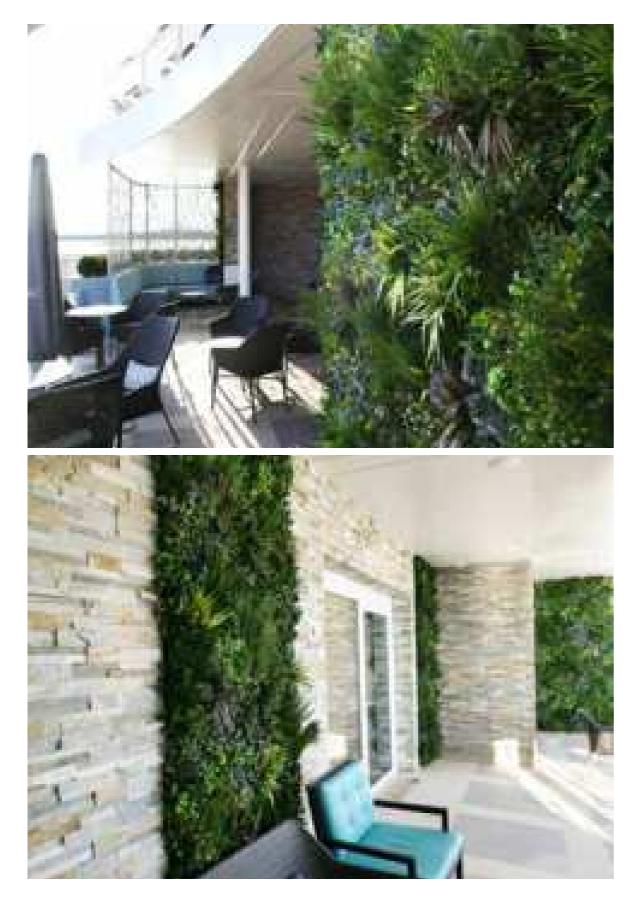

### **CRUISE SHIP ARTIFICIAL GREEN WALL**

Our walls can be found all across the globe, from small private backyards to huge commercial projects. Sometimes the installation is somewhere a little different, such as this installation on a Saga Cruise Ship. Our combination of UV + IFR technology make them perfect for such a job, giving clients complete peace of mind on the safety and longevity of their purchase.