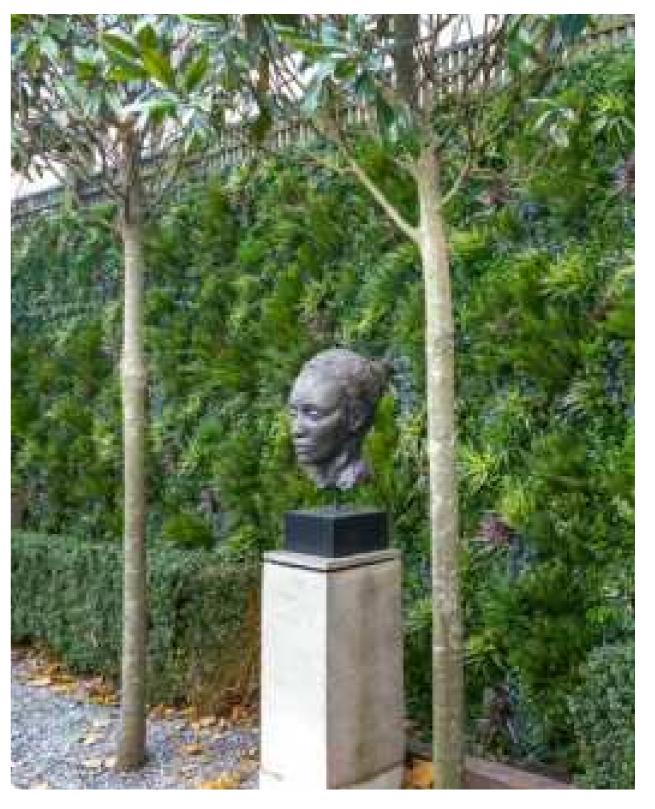

## LIFE-LIKE BEAUTY

Give your imagination free rein. This combination of Vistafolia® with bold colour shows how you can use our panels to express your own personality.

The perimeter of this large, suburban garden is very shady: too inhospitable for real plants. Our artificial green wall is the perfect solution, providing a vibrant background for sculpture while screening the property from its surroundings.

SCULPTURE GARDEN

#### WHERE ART MEETS VISTAFOLIA®

#### **ENGINEERED FOR OPTIMUM** PEFORMANCE

Contained within a crisply-edged frame of ceramic tiles, our hyperrealistic and seamless foliage makes a real impact. The greenery was customised on site using our Colour and Texture Boxes, resulting in a bespoke tapestry of Lush Green and clusters of Soft Lavender.