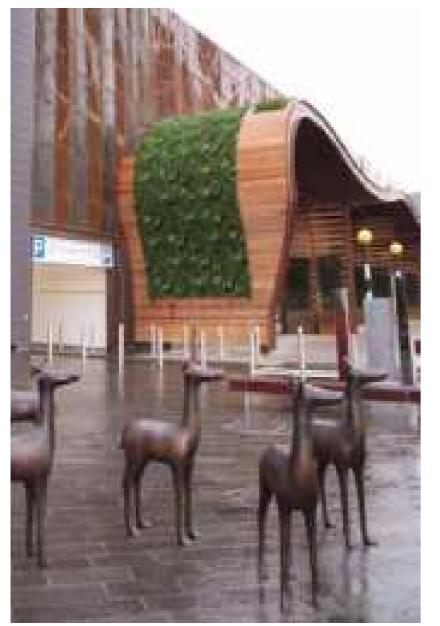

### NATURAL-LOOKING GROWING PATTERN

The windswept site and strongly curved design of this new modern extension to the Glasgow Fort Shopping Centre presented a huge challenge for landscape architects. Vistafolia® was ideal to create the look they wanted.

Thanks to our choice of leaf shapes and textures, the finished effect looks natural through all seasons in Scotland, yet is also robust and versatile enough to withstand the exposed site and fit the unusual arc of the planting surface.