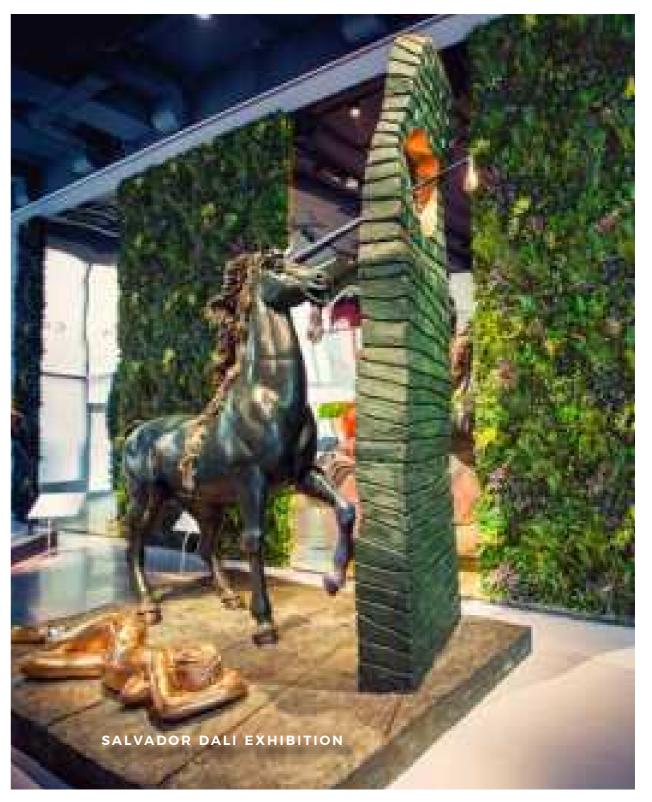

# VANITY FAR

VANITY FAIR OSCAR PARTY - WEST HOLLYWOOD, USA

The backdrop of greenery heightens the dramatic effect of Dali's monumental sculptures, creating a poetic atmosphere for the extravagant bronze sculptures.

ERARTA MUSEUM, ST. PETERSBURG, RUSSIA

Erarta, Russian's largest private museum of contemporary art, holds more than forty exhibitions a year. To complement such thought-provoking exhibits as surrealist Salvador Dali's Space Venus, the museum commissioned Vistafolia® to install floor-to-ceiling green walls. The foliage's variation in colour and texture create an interesting background which nevertheless does not distract from the artwork, making it an excellent choice as a background for sculpture.