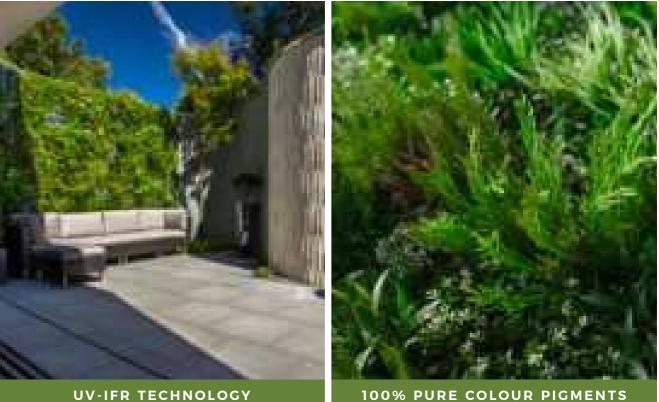

#### **VISTAFOLIA®** PANELS

**ULTRA-REALISTIC FOLIAGE** 

**UV-IFR** Technology

**Tested & Certified** 

**Quality Standard** 

Each panel measures

80 cm x 80 cm / 31.5 " x 31.5 "

ΔΔ

**100% PURE COLOUR PIGMENTS** 