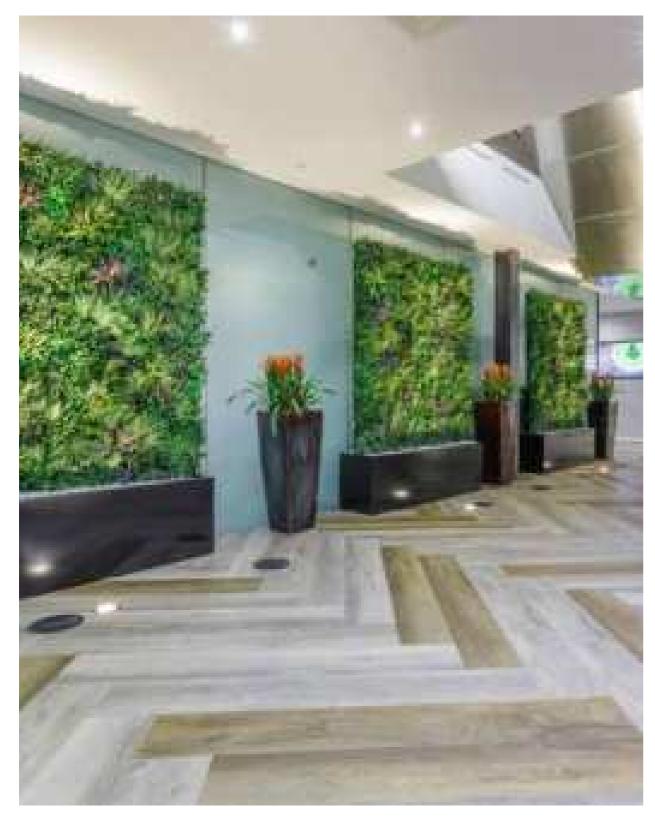

Vistafolia®'s artificial green walls make customers want to linger and look, introducing a natural element that makes them feel at home.

Vistafolia®'s luxurious green walls have become the artificial solution of choice for some of the world's most recognizable brands. Twining's Tea, situated in the same London shop since 1706, are one such client. Their wall brings a burst of color to an otherwise dark room, giving their clients the perfect backdrop to take selfies and relax amongst beautiful surroundings.