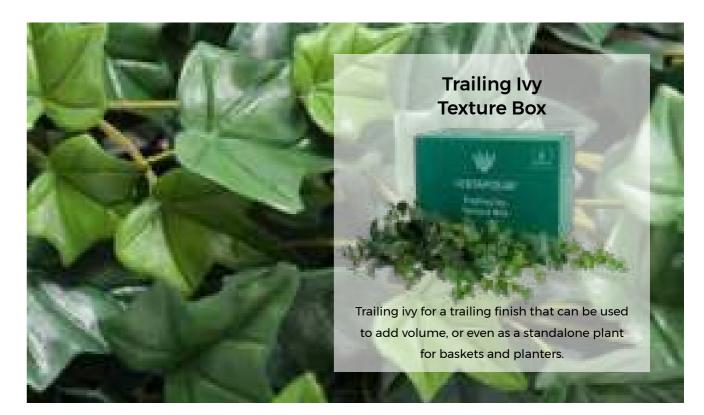

#### **CUSTOMISED WITH TEXTURE BOXES**

Beautifully crafted foliage to add extra depth.

#### Create really bold textures to make your wall stand out.

Each box of additional foliage contains enough plants for around 10 panels

#### and gives you the tools you need to create a truly bespoke finish.