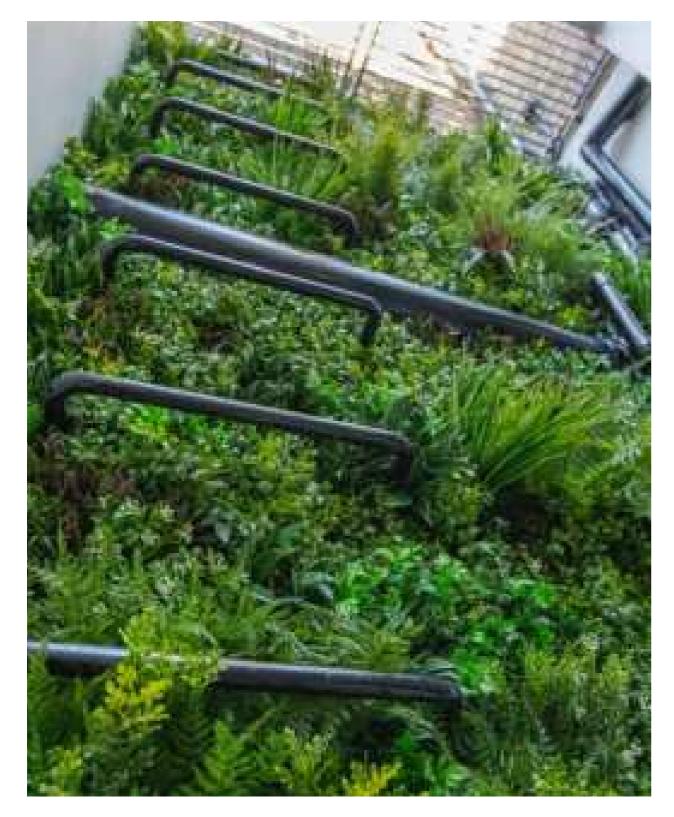

# NATURAL LOOK

#### A LUXURY PALETTE OF ARTIFICIAL PLANTS

Here the result of using artificial planting is far better than it would have been using real plants. Looking completely organic, Vistafolia® weaves together around the metal rungs and transforms this functional escape ladder, giving it the air of a modern artwork.

Where nature surrenders, man-made ingenuity takes over. An ideal solution where real walls just cannot flourish due to unforgiving lighting conditions.