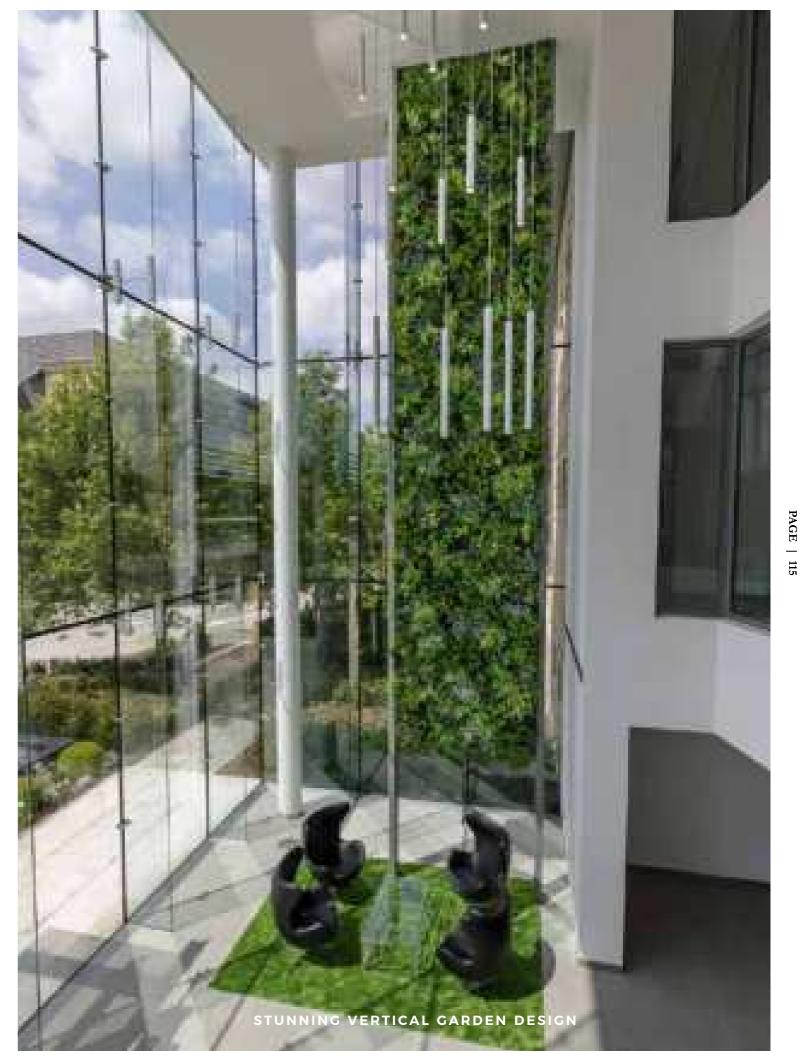

This impressive free-standing structure, installed in the atrium of this new building, cleverly echoes the trees outside, anchoring it firmly within its surroundings and bringing the outdoors in. As real plants would have proved too expensive and impractical, it was specifically designed for artificial foliage.