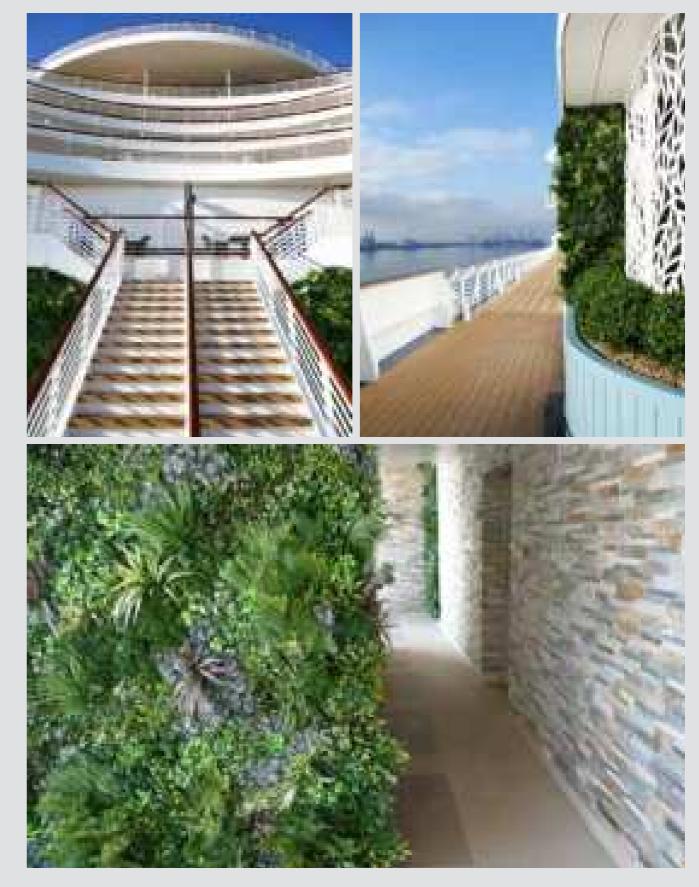

### **CRUISE SHIP ARTIFICIAL GREEN WALL**

Our walls can be found all across the globe, from small private backyards to huge commercial projects. Sometimes the installation is somewhere a little different, such as this installation on a Saga Cruise Ship. Our combination of UV + IFR technology make them perfect for such a job, giving clients complete peace of mind on the safety and longevity of their purchase.